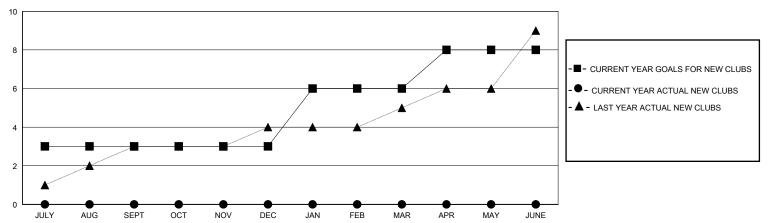

| 1             | JULY/AUG/SEPT         | 90                    | 152                     | 29                                                 |  |
| OCT/NOV/DEC           | 0             | 0         | 0             | OCT/NOV/DEC           | 0                     | 0                       | 0                                                  |  |
| JAN/FEB/MAR           | 3             | 0         | 0             | JAN/FEB/MAR           | 80                    | 0                       | 0                                                  |  |
| APR/MAY/JUNE          | 2             | 0         | 0             | APR/MAY/JUNE          | 80                    | 0                       | 0                                                  |  |

## GOALS AND ACTUAL NEW CLUBS CUMULATIVE



## GOALS AND ACTUAL MEMBERS CUMULATIVE



| DROPPED CLUBS: 1 |    | 33 CLUBS OF 72 ADDED 1 OR MORE<br>NEW MEMBERS | GENDER DISTRIBUTION  MALE 1,830 (74.30%)  FEMALE 633 (25.70%) |  |     |
|------------------|----|-----------------------------------------------|---------------------------------------------------------------|--|-----|
| DROPPED MEMBERS  |    |                                               |                                                               |  |     |
| DECEASED         | 0  | CLICK HERE FOR CUMULATIVE                     | TOTAL FAMILY UNIT MEMBERS                                     |  | 577 |
| CLUB CANCELLED   | 0  | MEMBERSHIP DATA                               | FAMILY MEMBERS PAYING HALF                                    |  | 222 |
| OTHER            |