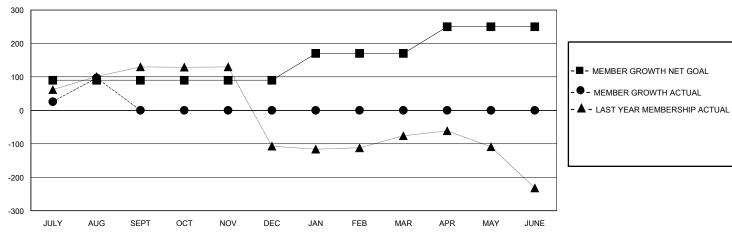

## GOALS AND ACTUAL MEMBERS CUMULATIVE

| DROPPED CLUBS: 1 |    | 33 CLUBS OF 72 ADDED 1 OR MORE<br>NEW MEMBERS | GENDER DISTRIBUTION  MALE 1,830 (74.30%)  FEMALE 633 (25.70%) |  |     |
|------------------|----|-----------------------------------------------|---------------------------------------------------------------|--|-----|
| DROPPED MEMBERS  |    |                                               |                                                               |  |     |
| DECEASED         | 0  | CLICK HERE FOR CUMULATIVE                     | TOTAL FAMILY UNIT MEMBERS                                     |  | 577 |
| CLUB CANCELLED   | 0  | MEMBERSHIP DATA                               | FAMILY MEMBERS PAYING HALF                                    |  | 222 |
| OTHER            | 29 |                                               |                                                               |  | 336 |
| TOTAL            | 29 |                                               | 1000                                                          |  |     |